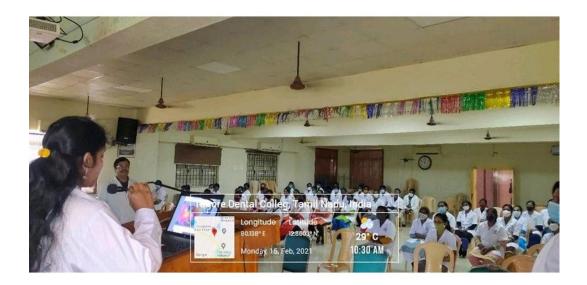

#### MENACE OF RAGGING program started at 10:00 am.

The first years, final year and the CRRI's attended the program in the auditorium.

The students were shown videos of anti-ragging from university grant commission website for their knowledge regarding the topic of the day.

Dr. C. Charanya, Senior Lecturer, Department of Conservative Dentistry and Endodontics, welcomed all the students and the faculties to the program. She gave an outline of the program and invited principal mam to address the gathering.