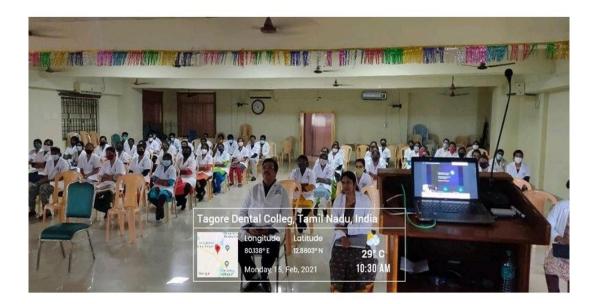

#### MENACE OF RAGGING program started at 10:00 am.

The first years, final year and the CRRI's attended the program in the auditorium.

The students were shown videos of anti-ragging from university grant commission website for their knowledge regarding the topic of the day.

Dr. C. Charanya, Senior Lecturer, Department of Conservative Dentistry and Endodontics, welcomed all the students and the faculties to the program. She gave an outline of the program and invited principal mam to address the gathering.