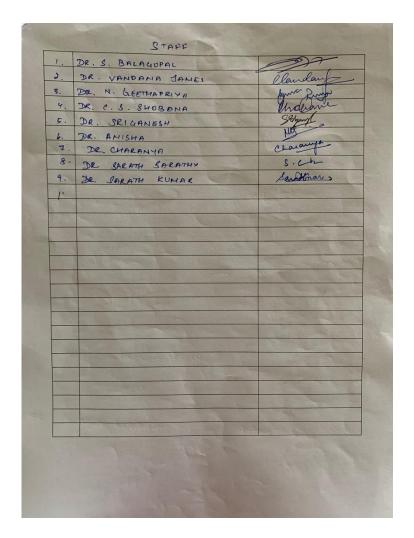

PRINCIPAL

### CAREER GUIDANCE PROGRAM FOR CRRI STUDENTS WELFARE COMMITTEE TAGORE DENTAL COLLEGE

| Name of the program    | Career guidance program for CRRI   |
|------------------------|------------------------------------|
| Program Category       | Students awareness program         |
| Date                   | 19/04/2021                         |
| Day                    | Monday                             |
| Venue                  | TDC Auditorium                     |
| Organizers             | Students' welfare committee        |
| Number of participants | 66                                 |
| Resource person        | Dr. Vignesh Vikram<br>Dr. K.Balaji |