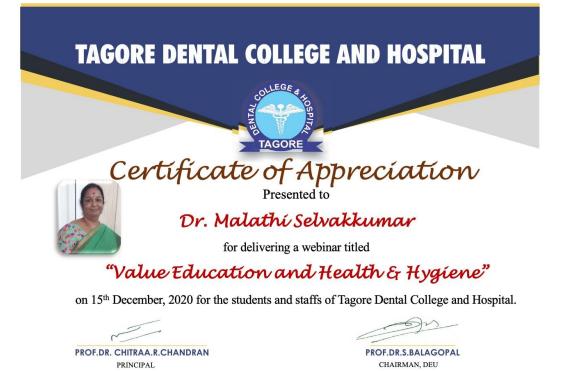

## VALUE EDUCATION AND HEALTH & HYGIENE

**RESOURCE FACULTY:** DR. MALATHI SELVAKKUMAR **TARGET AUDIENCE:** FIRST YEAR AND CRRI'S OF TDC **VENUE:** GOOGLE MEET- https://meet.google.com/ynp-nrxu-rpc **DATE :** 15-12-2020 **TIME :** 10:00 AM to 11:00 AM

VALUE EDUCATION AND HEALTH & HYGIENE GUEST SPEAKER: Dr. Malathi Selvakkumar DATE: 15.12.2020

Report was prepared by Dr. S. Balagopal and Dr. C. Charanya