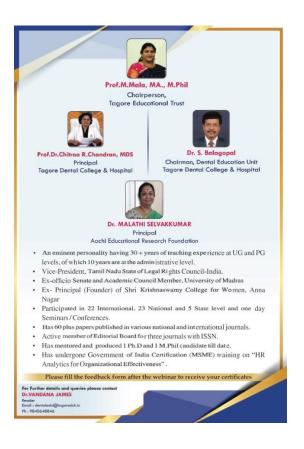

## VALUE EDUCATION AND HEALTH & HYGIENE

**RESOURCE FACULTY:** DR. MALATHI SELVAKKUMAR **TARGET AUDIENCE:** FIRST YEAR AND CRRI'S OF TDC **VENUE:** GOOGLE MEET- https://meet.google.com/ynp-nrxu-rpc **DATE :** 15-12-2020 **TIME :** 10:00 AM to 11:00 AM

Dr. S. Balagopal (Vice Principal, Academics), Chairman of DEU addressed the gathering and welcomed the speaker Dr. Malathi Selvakkumar, Principal, Collegiate Education, Aachi Educational Research Foundation.

Dr. Chithraa R Chandran, Principal joined the meeting through the online portal and welcomed the speaker of the day and spoke about the importance of continuous Value Education and reminder of the same in every individuals life.

Dr. Geetha Priya, Reader, Department of Conservative Dentistry and Endodontics, gave a brief introduction about the speaker and her accomplishments.

Dr. Malathi Selvakkumar spoke elaborately about ethical values in the life of dentists. She started the presentation saying that "Valueble experience is what ultimately support our students."

VALUE EDUCATION AND HEALTH & HYGIENE GUEST SPEAKER: Dr. Malathi Selvakkumar DATE: 15.12.2020

Report was prepared by Dr. S. Balagopal and Dr. C. Charanya