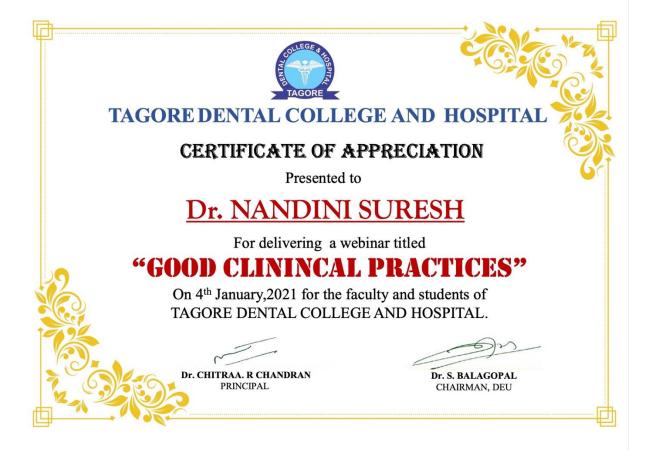

### **GOOD CLINICAL PRACTICES**

**RESOURCE FACULTY:** DR. NANDHINI SURESH **TARGET AUDIENCE:** CRRI'S, POST GRADUATES AND STAFFS OF TDC **VENUE:** GOOGLE MEET- https://meet.google.com/cdc-zuox-qji?hs=122&authuser=1 **DATE :** 04-01-2021 **TIME :** 10:00 AM to 11:00 AM

Dr. Vandana James, Reader, Department of Conservative Dentistry and Endodontics, gave a brief introduction about the speaker and her accomplishments.

Dr. Nandhini Suresh spoke elaborately about ethical values in the clinical practice. She explained good clinical practice has been a misnomer. She took us down the lane, in the past times when humans were used as trial models for various trials. She explained on how unethical these tests were and the side effects the humans faced due to this. She also gave glimpse of history of how human trials were carried out during Nazi's reign and various other time periods.

Dr. Nandhini Suresh gave a picture of the various acts and amendments that were introduced just to avoid the unethical practice towards human beings. She explained about few acts that favors human beings from being used as gunnie pigs. She enlightened us on how to choose a study and perform those trials on humans. She explained the importance of Consent forms, both verbal and written. It is safe for both the dentist and the patients. She also explained that we should not commercialize the clinical trials and it is done for the benefit of the patients. The program was concluded by Dr. S. Balagopal, Chairman DEU by giving the vote of thanks.