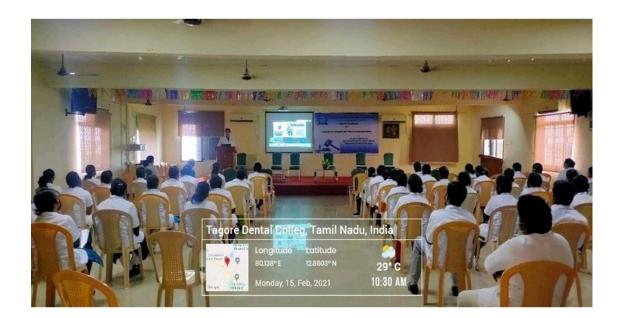

#### MENACE OF RAGGING program started at 10:00 am.

The first years, final year and the CRRI's attended the program in the auditorium.

The students were shown videos of anti-ragging from university grant commission website for their knowledge regarding the topic of the day.

Dr. C. Charanya, Senior Lecturer, Department of Conservative Dentistry and Endodontics, welcomed all the students and the faculties to the program. She gave an outline of the program and invited principal mam to address the gathering.